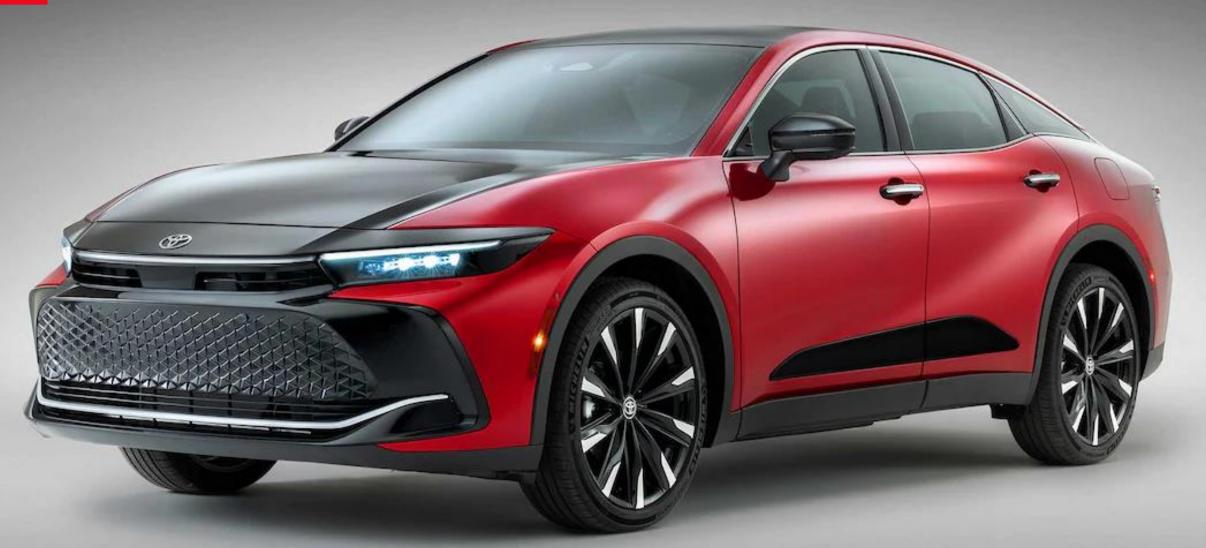

## TOYOTA CROWN

MODEL CODE - TZSH35L - AE TATA
ENGINE-HYBRID MAX 2.4-LITER INLINE 4-CYLINDER TURBOCHARGED
HYBRID DOHC 16-VALVE D-4S DUAL INJECTION WITH DUAL VVT-I
TRANSMISSION – 6 SPEED SUTOMATIC
ACTIVE NOISE CONTROL
HORSEPOWER (KW) - 340

DRIVE - AWD

DRIVE MODE SELECT WITH SPORT S/S+ AND CUSTOM MODE

**EAXLE REAR DIFFERENTIAL** 

**ADAPTIVE VARIABLE SUSPENSION (AVS)** 

DRIVER & PASSENGER AIRBAG SUPPLEMENTAL RESTRAINT SYSTEM (SRS)

**DRIVER AND FRONT PASSENGER KNEE AIRBAGS** 