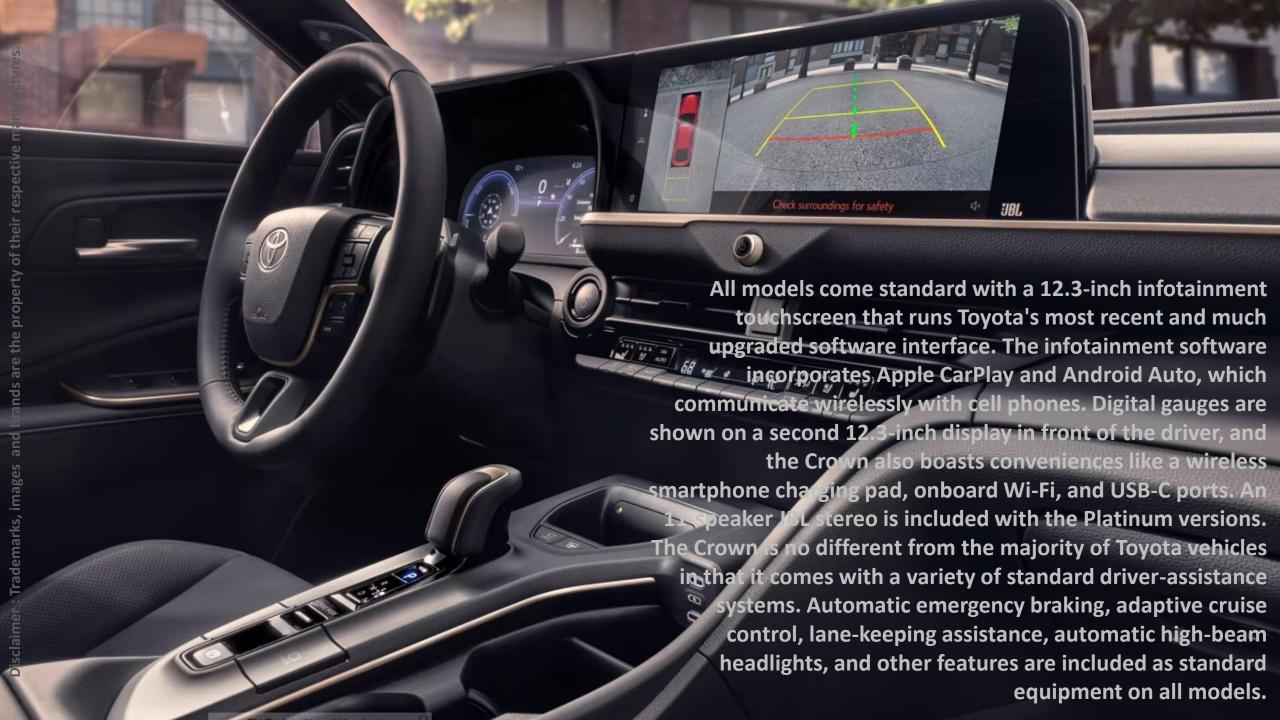

PANORAMIC FIXED-GLASS ROOF WITH POWER SUNSHADE

LED AUTOMATIC HIGH BEAM HEADLAMP

**AUTO-DIMMING REAR VIEW MIRROR** 

12.3-IN FULL COLOR TFT MULTI INFORMATION DISPLAY GAUGE

CLUSTER

**DAYTIME RUNNING LIGHTS** 