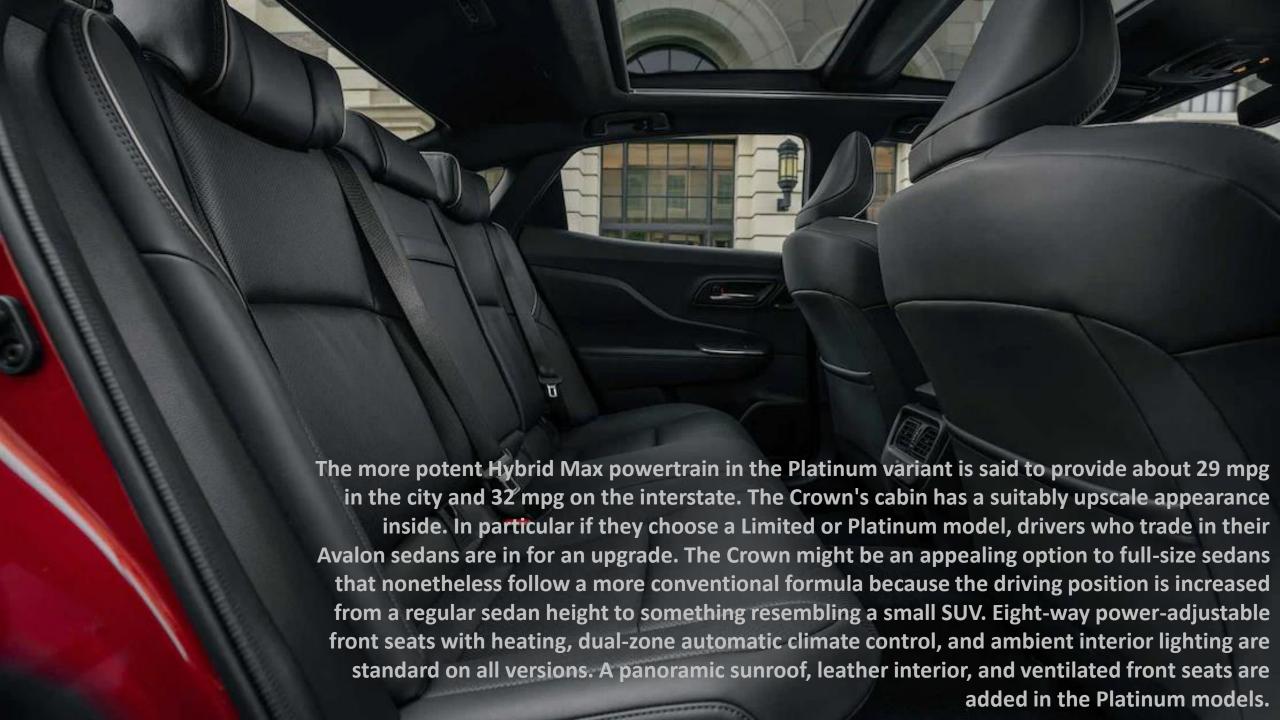

PANORAMIC FIXED-GLASS ROOF WITH POWER SUNSHADE

LED AUTOMATIC HIGH BEAM HEADLAMP

**AUTO-DIMMING REAR VIEW MIRROR** 

12.3-IN FULL COLOR TFT MULTI INFORMATION DISPLAY GAUGE

CLUSTER

**DAYTIME RUNNING LIGHTS** 