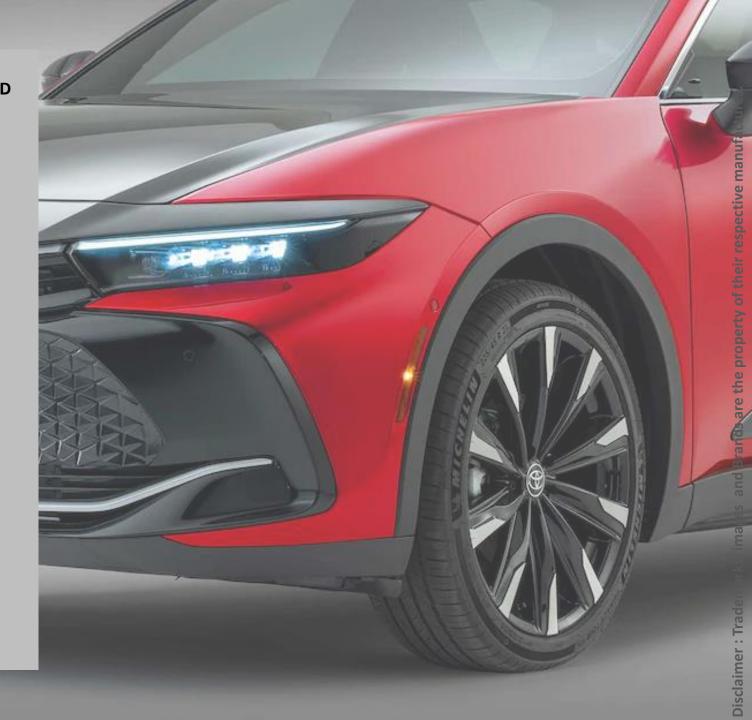

PANORAMIC FIXED-GLASS ROOF WITH POWER SUNSHADE

LED AUTOMATIC HIGH BEAM HEADLAMP

**AUTO-DIMMING REAR VIEW MIRROR** 

12.3-IN FULL COLOR TFT MULTI INFORMATION DISPLAY GAUGE

CLUSTER

**DAYTIME RUNNING LIGHTS** 